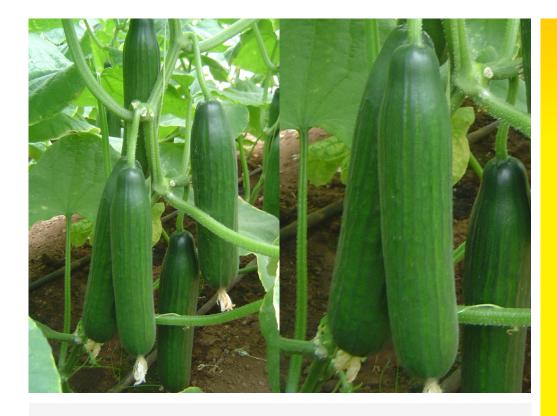

## **Hybrid Beit Alpha Cucumber**

Trialled as TCL5149

- Uniform fruit, dark green with good ribbing
- Medium open plant easy to manage
- Suited to warm production, Semi-multi set
- Good quality no neck
- CVYV, CMV, ZYMV, PRSV, Px, Ccu.